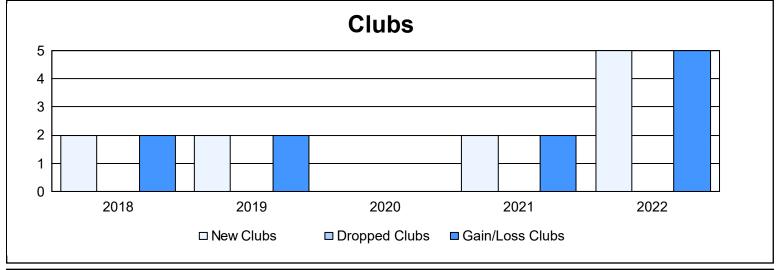

| Year      | New<br>Clubs | Dropped<br>Clubs | Gain/<br>Loss<br>Clubs | New<br>Members | Charter<br>Members | Reinstate<br>Members | Transfer<br>Members | Total<br>Member<br>Added | Total<br>Members<br>Dropped | Gain/<br>Loss<br>Members |
|-----------|--------------|------------------|------------------------|----------------|--------------------|----------------------|---------------------|--------------------------|-----------------------------|--------------------------|
| 2017-2018 |              | 0                | 2                      | 438            | 65                 | 30                   | 15                  | 548                      | 491                         | 57                       |
| 2018-2019 | 2            | 0                | 2                      | 415            | 68                 | 7                    | 23                  | 513                      | 453                         | 60                       |
| 2019-2020 | 0            | 0                | 0                      | 364            | 5                  | 16                   | 27                  | 412                      | 346                         | 66                       |
| 2020-2021 | 2            | 0                | 2                      | 325            | 67                 | 10                   | 29                  | 431                      | 709                         | -278                     |
| 2021-2022 | 5            | 0                | 5                      | 432            | 164                | 7                    | 29                  | 632                      | 525                         | 107                      |
| Average   | 2            | 0                | 2                      | 395            | 74                 | 14                   | 25                  | 507                      | 505                         | 2                        |