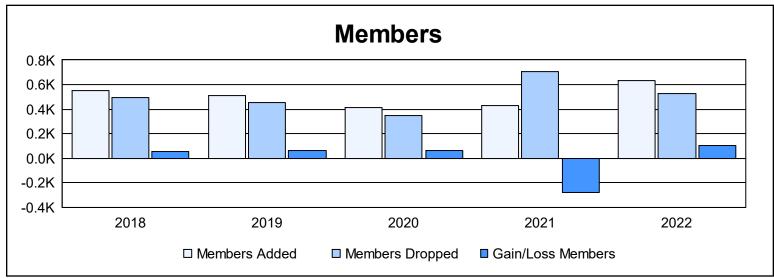

| Year      | New<br>Clubs | Dropped<br>Clubs | Gain/<br>Loss<br>Clubs | New<br>Members | Charter<br>Members | Reinstate<br>Members | Transfer<br>Members | Total<br>Member<br>Added | Total<br>Members<br>Dropped | Gain/<br>Loss<br>Members |
|-----------|--------------|------------------|------------------------|----------------|--------------------|----------------------|---------------------|--------------------------|-----------------------------|--------------------------|
| 2017-2018 |              | 0                | 2                      | 438            | 65                 | 30                   | 15                  | 548                      | 491                         | 57                       |
| 2018-2019 | 2            | 0                | 2                      | 415            | 68                 | 7                    | 23                  | 513                      | 453                         | 60                       |
| 2019-2020 | 0            | 0                | 0                      | 364            | 5                  | 16                   | 27                  | 412                      | 346                         | 66                       |
| 2020-2021 | 2            | 0                | 2                      | 325            | 67                 | 10                   | 29                  | 431                      | 709                         | -278                     |
| 2021-2022 | 5            | 0                | 5                      | 432            | 164                | 7                    | 29                  | 632                      | 525                         | 107                      |
| Average   | 2            | 0                | 2                      | 395            | 74                 | 14                   | 25                  | 507                      | 505                         | 2                        |